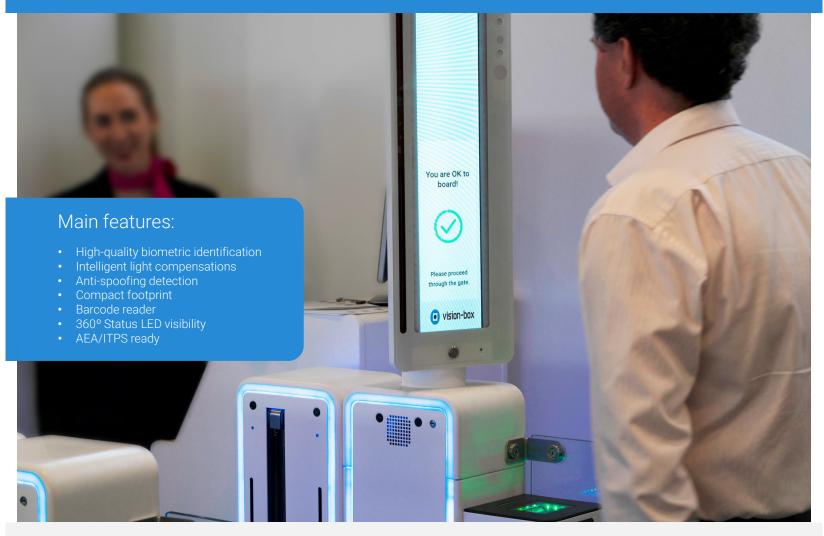

### Contactless security

Designed and engineered to quickly identify eligible people for passage while maintaining and exceeding all international security standards, the Seamless Gate is ready to process people in an integrated end-to-end biometric-based process. It provides travellers with a walkthrough identification experience, eliminating direct interaction with officers. High accuracy identification and eligibility are secured in a few seconds.