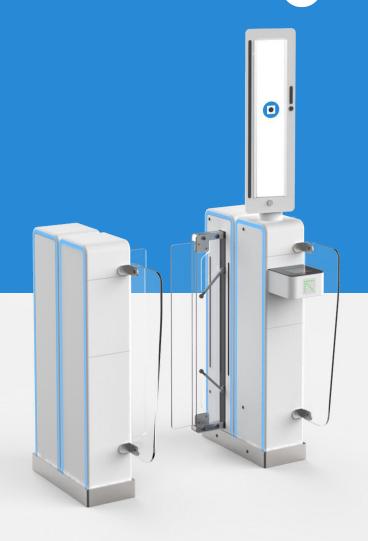

### **Seamless Gate**

The contactless biometric solution for self-service boarding and security checks.

The Seamless Gate offers the best contactless face biometrics passenger identification.

This self-service solution enables travellers to enjoy a seamless identification experience, without having to show their travel documents or boarding pass at any point of the airport journey. Whether at the security checkpoint, boarding or even accessing the lounge, the highest levels of security are non-intrusively met, simply by walking through.

### **Seamless Gate**