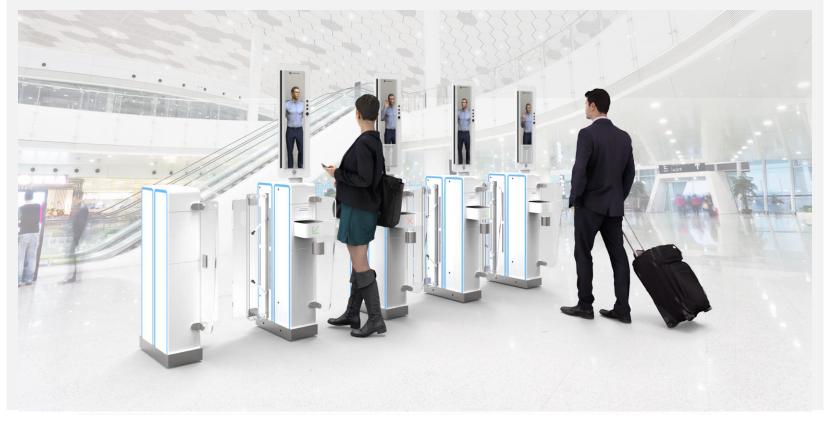

### Seamless

Devised for a truly seamless airport journey, the Seamless Gate offers a smooth and continuously integrated traveller-centric flow, combining data from different systems for the highest level of security, and a modern experience for travellers, supported by Vision-Box Seamless Journey Platform, the powerful IoT common-use passenger flow management platform.

### Streamlined

This unique traveller interaction solution enables a streamlined, one-solution approach to all touchpoints. The Seamless Gate technology is available to process all travellers, adapting itself to each passenger's unique behaviour and features, automatically activating alternative identification methods if needed.

### Contactless security

Designed and engineered to quickly identify eligible people for passage while maintaining and exceeding all international security standards, the Seamless Gate is ready to process people in an integrated end-to-end biometric-based process. It provides travellers with a walkthrough identification experience, eliminating direct interaction with officers. High accuracy identification and eligibility are secured in a few seconds.