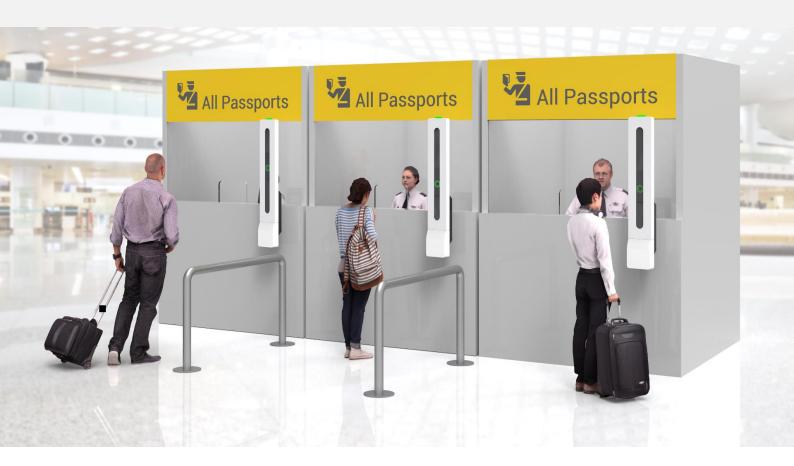

# **Seamless Desk Lite**

The Biometric Manual Counter Solution: The combination of high-quality face image capture with optimised footprint.

The **Seamless Desk Lite** provides any manual booth with high-quality face image capture capabilities. It combines automatic camera height adjustment with a smart illumination system, enabling the capture of full-frontal face images in a fast and user-friendly way.

Its modern design and compact footprint provide installation flexibility at any counter.

### Compact form-factor, flexible installation

The Seamless Desk Lite is a game-changer in the world of infrastructure installation. Its unique design allows for simple and hassle-free installation into any existing infrastructure, regardless of configuration or dimensions. With the ability to be installed directly onto the wall of a manual booth, the Seamless Desk Lite offers unparalleled flexibility and convenience. Additionally, its streamlined design ensures that the face capture module doesn't obstruct the officer's view, providing enhanced security and user experience.