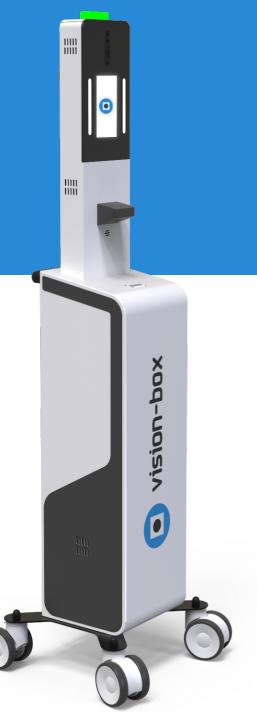

The Seamless Assistant is the security gateway for passengers. It was created based on flexibility, small form factor and autonomy through battery power. The Seamless Assistant overwhelms manual and paper-based processes by offering a biometric experience on a new level.

The Seamless Assistant is composed of a high-quality camera with liveness verification, a light bar for adverse light conditions compensation, a barcode reader for every type of boarding pass and, based on biometric and biographical data, it ensures that the passenger checked in at the airport is the same person that has been pre-screened.

## Flexibility at its core

Due to its wheels, and its small form factor, this is a flexible and autonomous touchpoint that can easily move anywhere you need it.