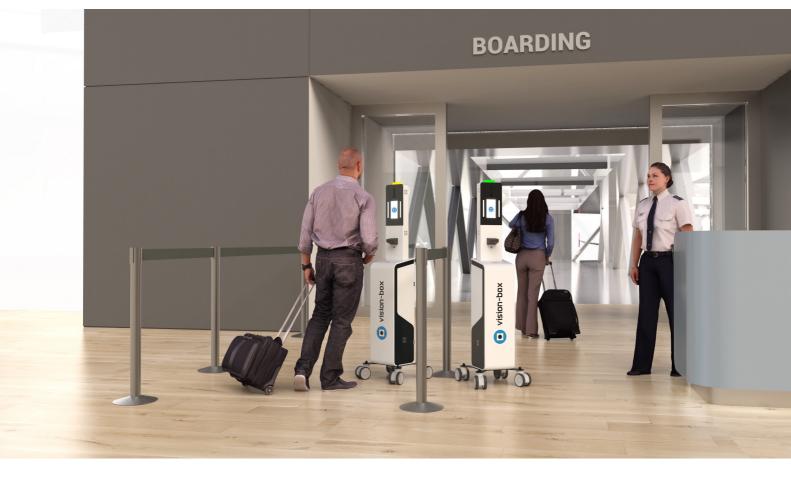

#### The Mobile Gate Solution:

High-quality biometrics capture combined with the flexibility that only a mobile device can offer.

From security to lounge access and boarding: process time optimisation, and more passengers getting through the gates securely.

Less process time, more passengers getting through the gates securely.

Based on a seamless, non-stop integrated flow through facial recognition, this product increases security and user experience in several use cases like security control, boarding or even in the lounge.

## Flexibility at its core

Due to its wheels, and its small form factor, this is a flexible and autonomous touchpoint that can easily move anywhere you need it.